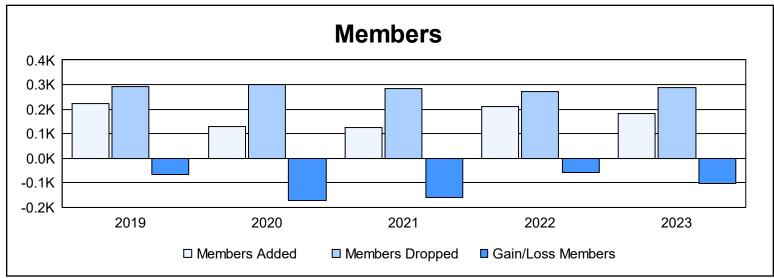

District 24 I As of June 2023 Cumulative

| Year      | New<br>Clubs | Dropped<br>Clubs | Gain/<br>Loss<br>Clubs | New<br>Members | Charter<br>Members | Reinstate<br>Members | Transfer<br>Members | Total<br>Member<br>Added | Total<br>Members<br>Dropped | Gain/<br>Loss<br>Members |
|-----------|--------------|------------------|------------------------|----------------|--------------------|----------------------|---------------------|--------------------------|-----------------------------|--------------------------|
| 2018-2019 | 1            | 2                | -1                     | 169            | 32                 | 5                    | 18                  | 224                      | 290                         | -66                      |
| 2019-2020 | 0            | 6                | -6                     | 98             | 11                 | 3                    | 18                  | 130                      | 301                         | -171                     |
| 2020-2021 | 0            | 2                | -2                     | 94             | 1                  | 3                    | 26                  | 124                      | 283                         | -159                     |
| 2021-2022 | 0            | 2                | -2                     | 179            | 2                  | 22                   | 8                   | 211                      | 270                         | -59                      |
| 2022-2023 | 0            | 4                | -4                     | 156            | 9                  | 8                    | 11                  | 184                      | 288                         | -104                     |
| Average   | 0            | 3                | -3                     | 139            | 11                 | 8                    | 16                  | 175                      | 286                         | -112                     |