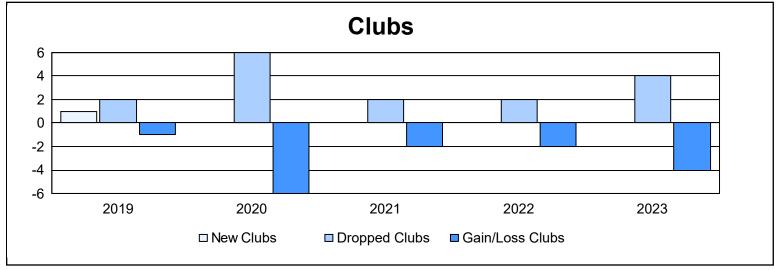

District 24 I As of June 2023 Cumulative

| Year      | New<br>Clubs | Dropped<br>Clubs | Gain/<br>Loss<br>Clubs | New<br>Members | Charter<br>Members | Reinstate<br>Members | Transfer<br>Members | Total<br>Member<br>Added | Total<br>Members<br>Dropped | Gain/<br>Loss<br>Members |
|-----------|--------------|------------------|------------------------|----------------|--------------------|----------------------|---------------------|--------------------------|-----------------------------|--------------------------|
| 2018-2019 | 1            | 2                | -1                     | 169            | 32                 | 5                    | 18                  | 224                      | 290                         | -66                      |
| 2019-2020 | 0            | 6                | -6                     | 98             | 11                 | 3                    | 18                  | 130                      | 301                         | -171                     |
| 2020-2021 | 0            | 2                | -2                     | 94             | 1                  | 3                    | 26                  | 124                      | 283                         | -159                     |
| 2021-2022 | 0            | 2                | -2                     | 179            | 2                  | 22                   | 8                   | 211                      | 270                         | -59                      |
| 2022-2023 | 0            | 4                | -4                     | 156            | 9                  | 8                    | 11                  | 184                      | 288                         | -104                     |
| Average   | 0            | 3                | -3                     | 139            | 11                 | 8                    | 16                  | 175                      | 286                         | -112                     |